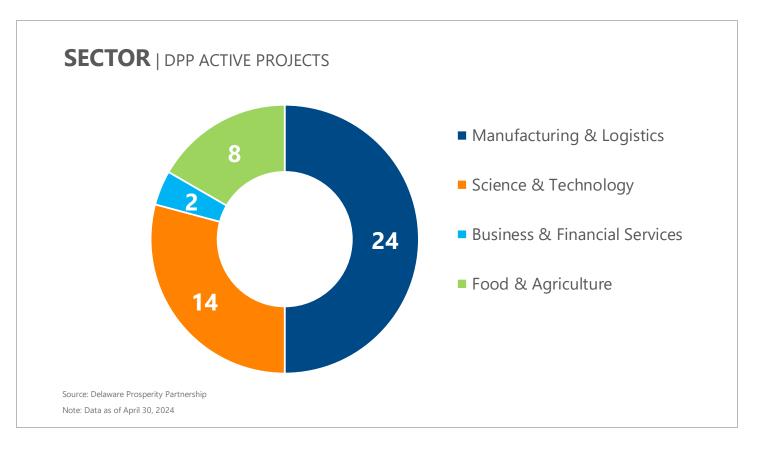

48

6,824

**500** 

7,324

\$2.38B

**Active Projects** 

Potential New Jobs

Potential Retained Jobs Potential New & Retained Jobs

Potential Capital Investment

#### **MONTHLY PROJECT FLOW**

3

0

2

1

New Projects

Re-opened Projects\*

Closed Projects\*

Located Projects\*

Source: Delaware Prosperity Partnership

\*Note: Data as of April 30, 2024. Located projects are announced expansions or relocations to Delaware supported by DPP. Closed projects are projects for which DPP has lost contact with the company; the company is no longer seeking to expand or relocate; or the company has chosen a location outside of Delaware for its expansion or relocation. Re-opened projects are projects that had previously been closed, but the company has since re-engaged with DPP.



April 2024







April 2024







April 2024