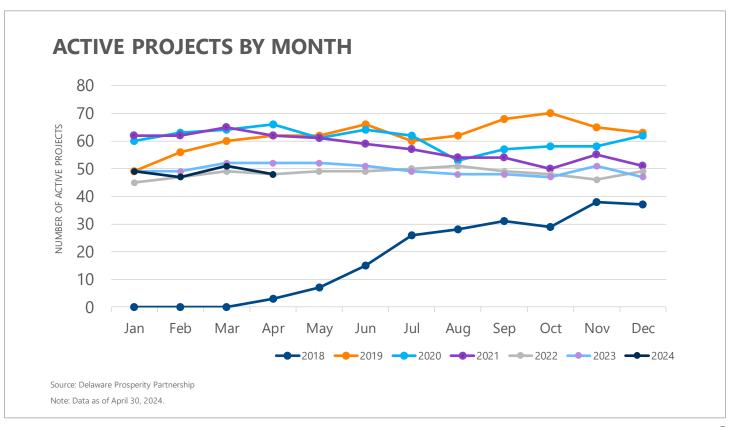

### **MONTHLY SUMMARY** | DPP ACTIVE PROJECTS & MONTHLY FLOW

#### **MONTHLY PROJECT FLOW**

3

0

2

1

New Projects

Re-opened Projects\*

Closed Projects\*

Located Projects\*

Source: Delaware Prosperity Partnership

\*Note: Data as of April 30, 2024. Located projects are announced expansions or relocations to Delaware supported by DPP. Closed projects are projects for which DPP has lost contact with the company; the company is no longer seeking to expand or relocate; or the company has chosen a location outside of Delaware for its expansion or relocation. Re-opened projects are projects that had previously been closed, but the company has since re-engaged with DPP.