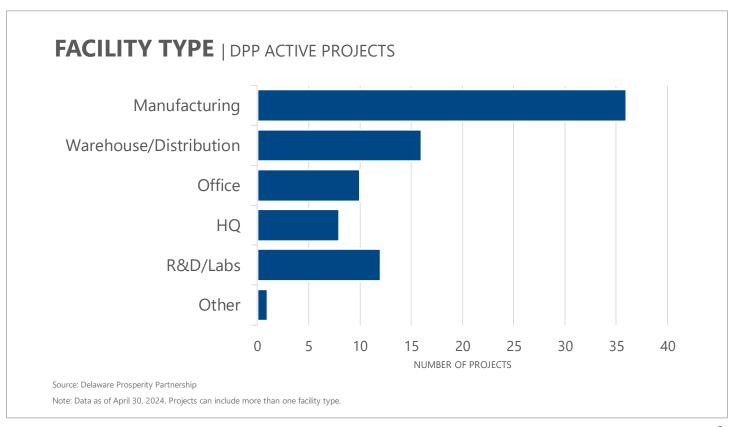

48

6,824

**500** 

7,324

\$2.38B

**Active Projects** 

Potential New Jobs

Potential Retained Jobs Potential New & Retained Jobs

Potential Capital Investment

#### **MONTHLY PROJECT FLOW**

3

0

2

1

New Projects

Re-opened Projects\*

Closed Projects\*

Located Projects\*

Source: Delaware Prosperity Partnership

\*Note: Data as of April 30, 2024. Located projects are announced expansions or relocations to Delaware supported by DPP. Closed projects are projects for which DPP has lost contact with the company; the company is no longer seeking to expand or relocate; or the company has chosen a location outside of Delaware for its expansion or relocation. Re-opened projects are projects that had previously been closed, but the company has since re-engaged with DPP.



April 2024







April 2024







April 2024