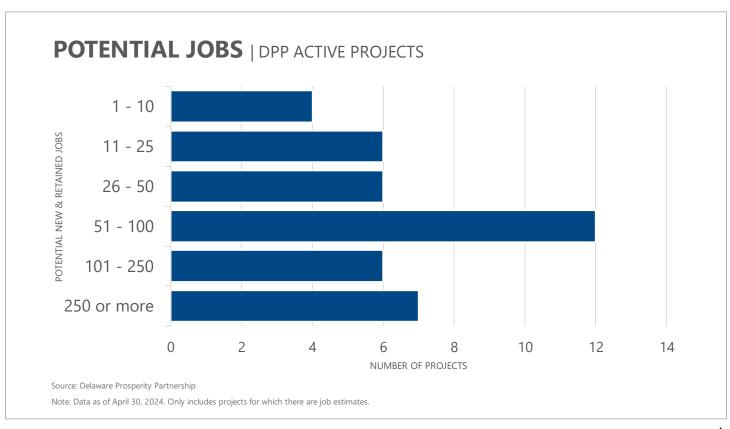

#### JOBS & INVESTMENT | DPP ACTIVE PROJECTS

48

6,824

**500** 

7,324

\$2.38B

**Active Projects** 

Potential New Jobs

Potential Retained Jobs Potential New & Retained Jobs

Potential Capital Investment