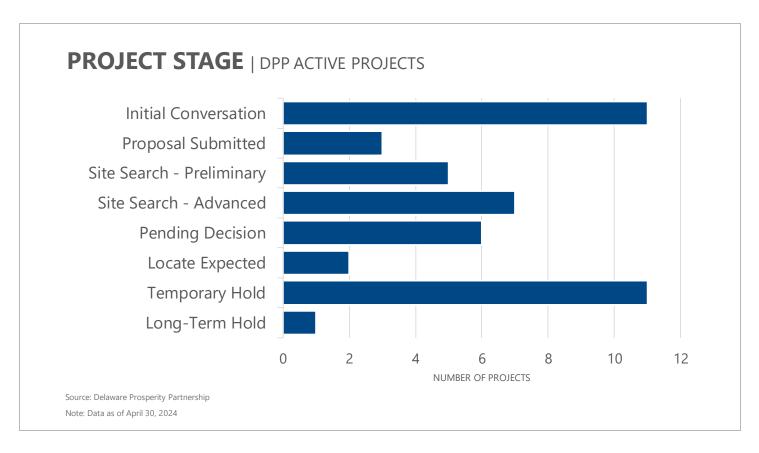

** 

7,324

\$2.38B

**Active Projects** 

Potential New Jobs

Potential Retained Jobs Potential New & Retained Jobs

Potential Capital Investment

#### **MONTHLY PROJECT FLOW**

3

0

2

1

New Projects

Re-opened Projects\*

Closed Projects\*

Located Projects\*

Source: Delaware Prosperity Partnership

\*Note: Data as of April 30, 2024. Located projects are announced expansions or relocations to Delaware supported by DPP. Closed projects are projects for which DPP has lost contact with the company; the company is no longer seeking to expand or relocate; or the company has chosen a location outside of Delaware for its expansion or relocation. Re-opened projects are projects that had previously been closed, but the company has since re-engaged with DPP.



April 2024







April 2024







April 2024