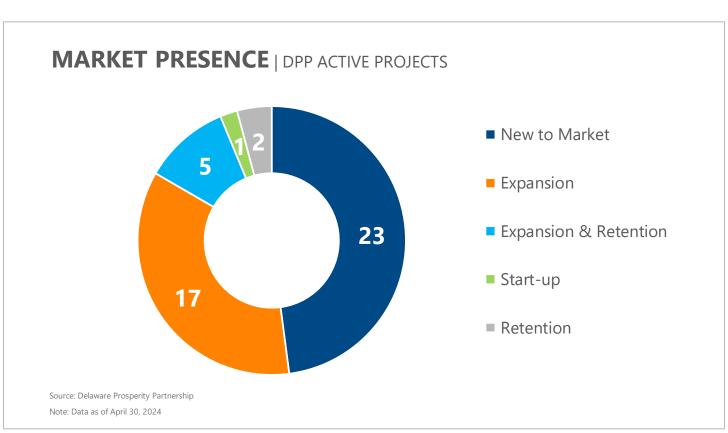

ACTIVE PROJECTS

48

6,824

**500** 

7,324

\$2.38B

**Active Projects** 

Potential New Jobs

Potential Retained Jobs Potential New & Retained Jobs

Potential Capital Investment

#### **MONTHLY PROJECT FLOW**

3

0

2

1

New Projects

Re-opened Projects\*

Closed Projects\*

Located Projects\*

Source: Delaware Prosperity Partnership

\*Note: Data as of April 30, 2024. Located projects are announced expansions or relocations to Delaware supported by DPP. Closed projects are projects for which DPP has lost contact with the company; the company is no longer seeking to expand or relocate; or the company has chosen a location outside of Delaware for its expansion or relocation. Re-opened projects are projects that had previously been closed, but the company has since re-engaged with DPP.



April 2024







April 2024







April 2024