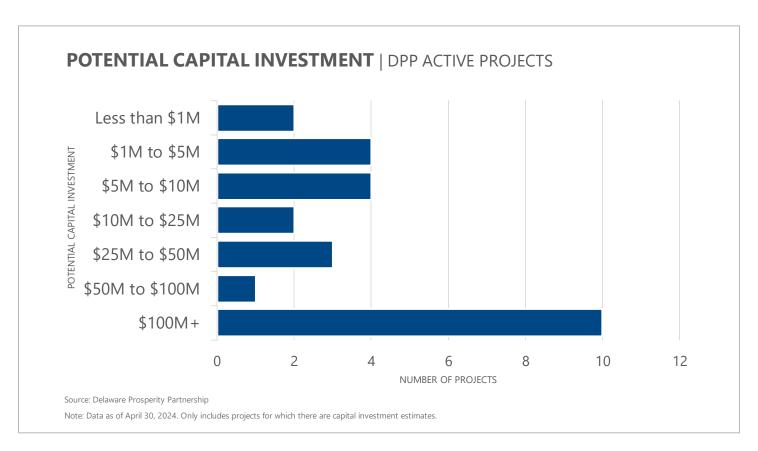

#### JOBS & INVESTMENT | DPP ACTIVE PROJECTS

48

6,824

**500** 

7,324

\$2.38B

**Active Projects** 

Potential New Jobs

Potential Retained Jobs Potential New & Retained Jobs

Potential Capital Investment