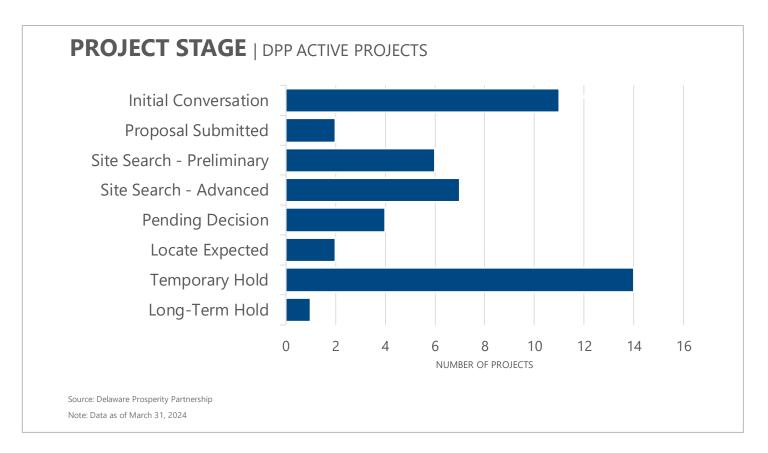

Source: Delaware Prosperity Partnership

Note: Data as of March 31, 2024. Projects can include more than one facility type.

Source: Delaware Prosperity Partnership

Note: Data as of March 31, 2024. Only includes projects for which there are job estimates.