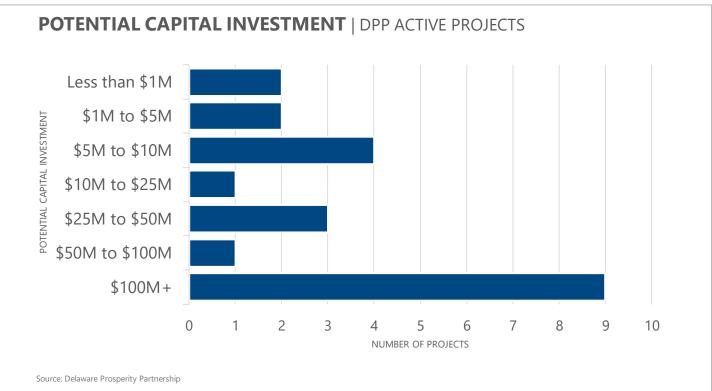

Note: Data as of March 31, 2024. Only includes projects for which there are capital investment estimates.