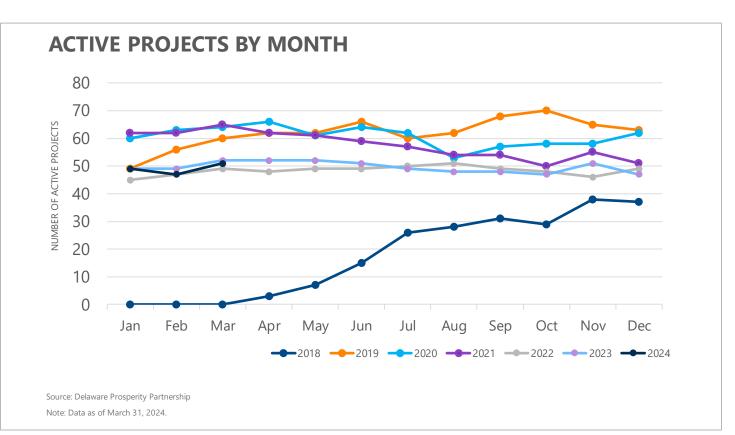

|
| Fishers-Popcorn             | April 2023     | Food & Agriculture            | 20   | 22       | \$4,850,000   |





lost contact with the company; the company is no longer seeking to expand or relocate; or the company has chosen a location outside of Delaware for its expansion or relocation. Re-opened projects are projects that had previously been closed, but the company has since re-engaged with DPP.









Source: Delaware Prosperity Partnership

Note: Data as of March 31, 2024. Projects can include more than one facility type.







Source: Delaware Prosperity Partnership

Note: Data as of March 31, 2024. Only includes projects for which there are job estimates.





Note: Data as of March 31, 2024. Only includes projects for which there are capital investment estimates.