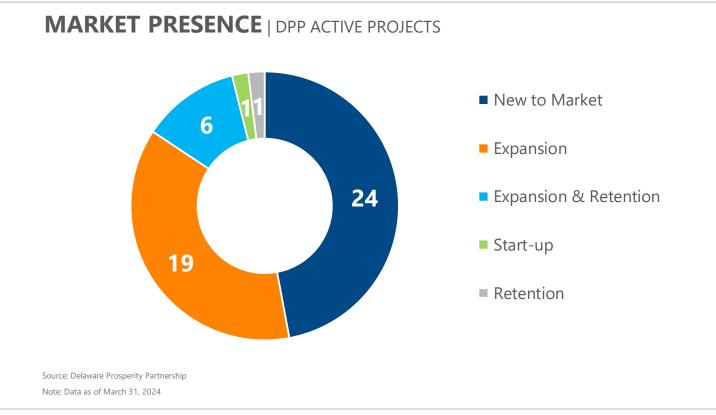

Source: Delaware Prosperity Partnership

Note: Data as of March 31, 2024. Projects can include more than one facility type.

Source: Delaware Prosperity Partnership

Note: Data as of March 31, 2024. Only includes projects for which there are job estimates.