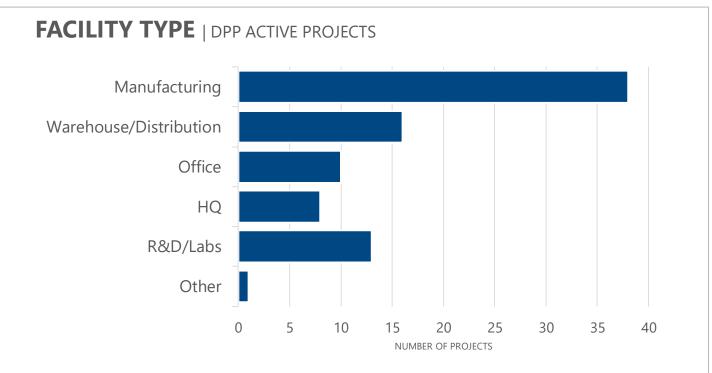

Source: Delaware Prosperity Partnership

Note: Data as of March 31, 2024. Projects can include more than one facility type.

Source: Delaware Prosperity Partnership

Note: Data as of March 31, 2024. Only includes projects for which there are job estimates.