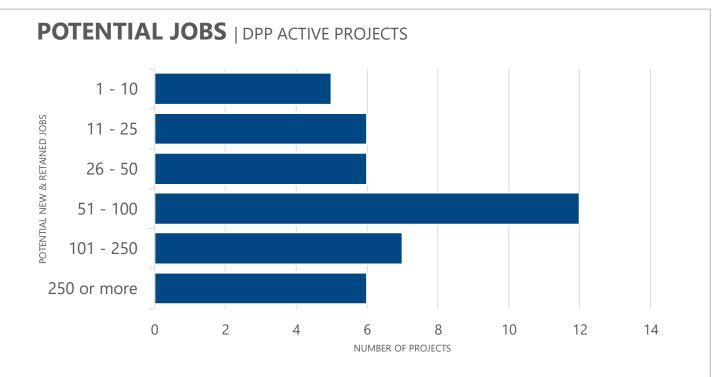

Source: Delaware Prosperity Partnership

Note: Data as of March 31, 2024. Projects can include more than one facility type.

Source: Delaware Prosperity Partnership

Note: Data as of March 31, 2024. Only includes projects for which there are job estimates.