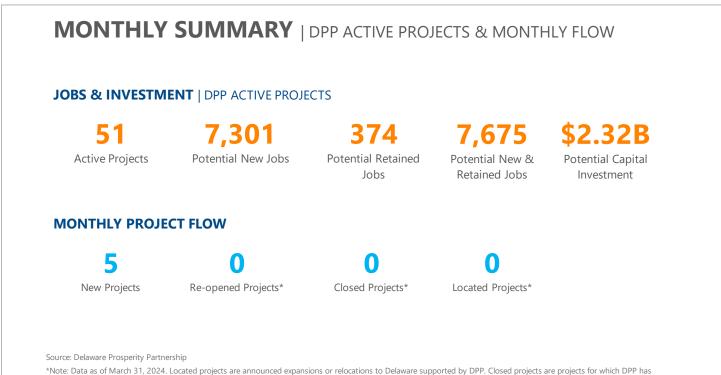

lost contact with the company; the company is no longer seeking to expand or relocate; or the company has chosen a location outside of Delaware for its expansion or relocation. Re-opened projects are projects that had previously been closed, but the company has since re-engaged with DPP.