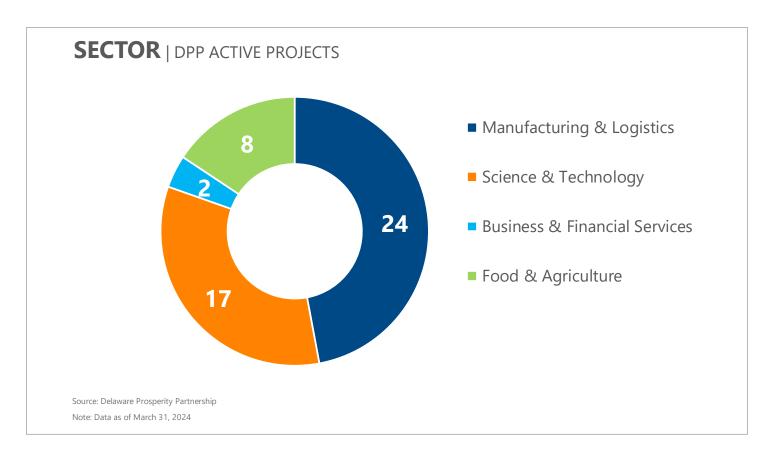

Source: Delaware Prosperity Partnership

Note: Data as of March 31, 2024. Projects can include more than one facility type.

Source: Delaware Prosperity Partnership

Note: Data as of March 31, 2024. Only includes projects for which there are job estimates.