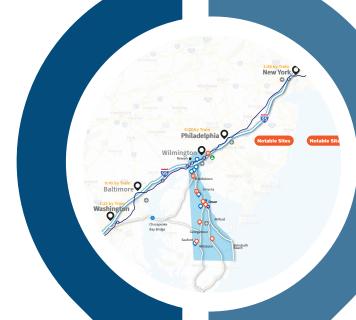

# Where the world chooses to do business

**()** Location

Center of largest consumer market in the United States Close proximity to major airports, with international and domestic cargo capabilities

Cost-effective location along I-95 corridor between Washington, D.C., and Boston

Rail freight services throughout the state

Passenger rail hub

52
Million +
people within

250 miles