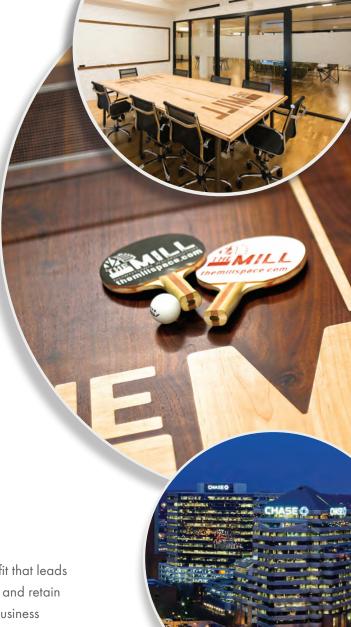

#### Get a modern, flexible workspace:

The Mill offers hassle-free, state-of-the-art, ultra-modern workspaces conveniently located in two easy-to-access areas of Wilmington, Delaware. By working with the Global Delaware Innovation Program, you get a discounted rate on turnkey access to a wide range of products and services:

- √ Furniture
- √ Mail services
- √ Conference room space
- ✓ Printers
- √ Phone answering service
- √ Food Pantry
- √ Cool stuff like ping pong (tennis tables)

Most importantly, at The Mill, you benefit from connecting with other small-to-mid size companies, innovators and entrepreneurs.