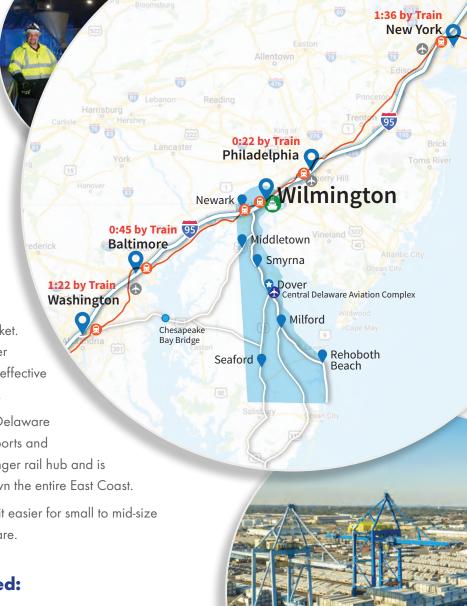

# Global Delaware Innovation Program

The state of Delaware offers an unparalleled opportunity for businesses to enter the U.S. market. Delaware is in the center of the largest consumer market in the United States and is the most cost-effective location between Boston and Washington, D.C.

Choosing a Delaware location means access. Delaware has proximity to several major international airports and Wilmington, Delaware's largest city, is a passenger rail hub and is located directly on I-95, which runs up and down the entire East Coast.