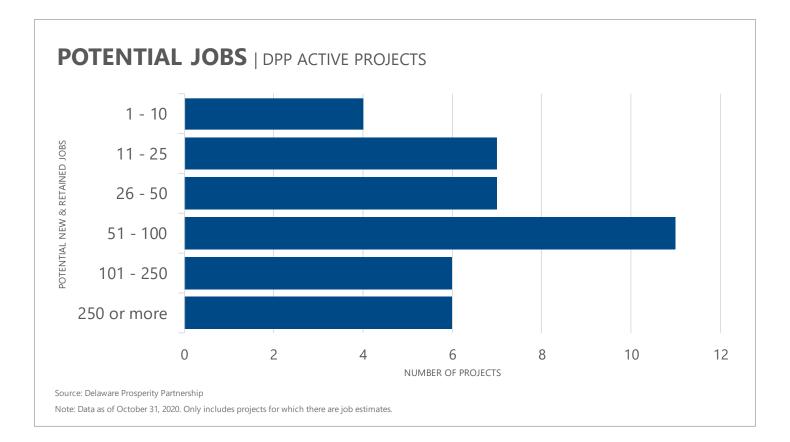

MARY | DPP ACTIVE PROJECTS & MONTHLY FLOW

#### JOBS & INVESTMENT | DPP ACTIVE PROJECTS

**58** Active Projects

4,571 Potential New Jobs

Potential Retained Jobs

1,720 6,291 Potential New &

**Retained Jobs** 



**MONTHLY PROJECT FLOW** 

New Projects



Closed Projects\*

Source: Delaware Prosperity Partnership

\*Note: Data as of October 31, 2020. Located projects are announced expansions or relocations to Delaware supported by DPP. Closed projects are projects for which DPP has lost contact with the company; the company is no longer seeking to expand or relocate; or the company has chosen a location outside of Delaware for its expansion or relocation.

# **DPP Projects Report**

October 2020











# **PROJECT STAGE** | DPP ACTIVE PROJECTS



Note: Data as of October 31, 2020





### **POTENTIAL CAPITAL INVESTMENT** | DPP ACTIVE PROJECTS



Source: Delaware Prosperity Partnership

Note: Data as of October 31, 2020. Only includes projects for which there are capital investment estimates.