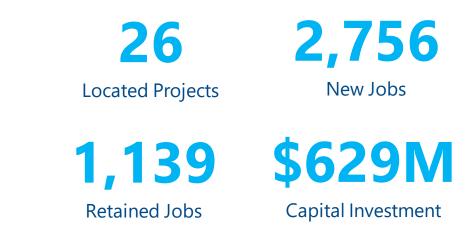

# **DPP LOCATED PROJECTS SUMMARY**

Through October 2020, DPP has successfully supported 26 projects in Delaware, including companies new to Delaware and expansions at existing Delaware companies.

Source: Delaware Prosperity Partnership

\*Note: Data as of October 31, 2020. Located projects are announced expansions or relocations to Delaware supported by DPP.