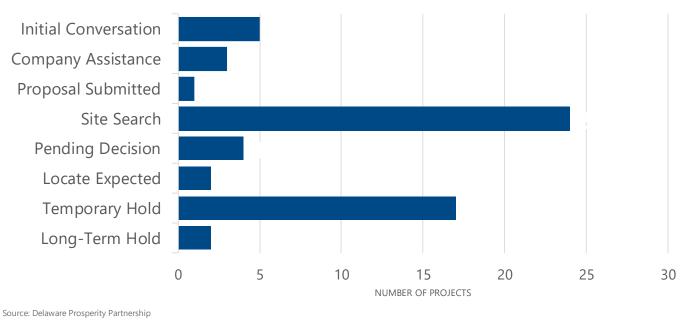

0                    |

### MONTHLY SUMMARY | DPP ACTIVE PROJECTS & MONTHLY FLOW

#### JOBS & INVESTMENT | DPP ACTIVE PROJECTS

**58** Active Projects

4,571 Potential New Jobs

Potential Retained Jobs

1,720 6,291 Potential New &

**Retained Jobs** 



**MONTHLY PROJECT FLOW** 

New Projects



Closed Projects\*

Source: Delaware Prosperity Partnership

\*Note: Data as of October 31, 2020. Located projects are announced expansions or relocations to Delaware supported by DPP. Closed projects are projects for which DPP has lost contact with the company; the company is no longer seeking to expand or relocate; or the company has chosen a location outside of Delaware for its expansion or relocation.

# **DPP Projects Report**

October 2020











# **PROJECT STAGE** | DPP ACTIVE PROJECTS



Note: Data as of October 31, 2020





### **POTENTIAL CAPITAL INVESTMENT** | DPP ACTIVE PROJECTS



Source: Delaware Prosperity Partnership

Note: Data as of October 31, 2020. Only includes projects for which there are capital investment estimates.