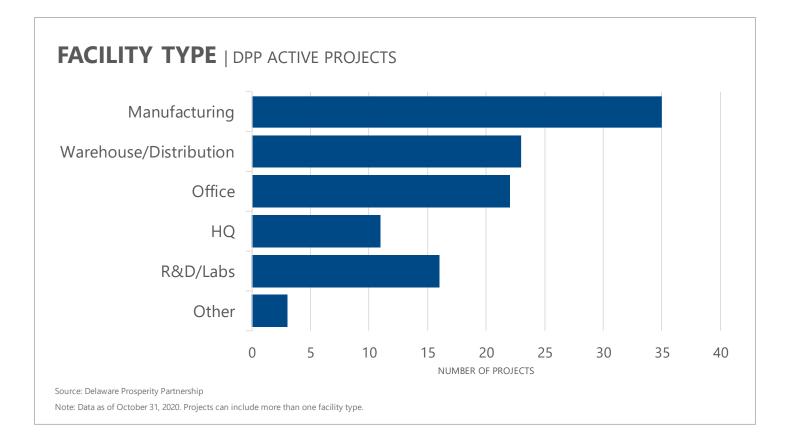

| 59          | -                | \$5,000,000                    |

### MONTHLY SUMMARY | DPP ACTIVE PROJECTS & MONTHLY FLOW

#### JOBS & INVESTMENT | DPP ACTIVE PROJECTS

**58** Active Projects

4,571 Potential New Jobs

Potential Retained Jobs

1,720 6,291 Potential New &

**Retained Jobs** 



**MONTHLY PROJECT FLOW** 

New Projects



Closed Projects\*

Source: Delaware Prosperity Partnership

\*Note: Data as of October 31, 2020. Located projects are announced expansions or relocations to Delaware supported by DPP. Closed projects are projects for which DPP has lost contact with the company; the company is no longer seeking to expand or relocate; or the company has chosen a location outside of Delaware for its expansion or relocation.

# **DPP Projects Report**

October 2020











# **PROJECT STAGE** | DPP ACTIVE PROJECTS



Note: Data as of October 31, 2020





### **POTENTIAL CAPITAL INVESTMENT** | DPP ACTIVE PROJECTS



Source: Delaware Prosperity Partnership

Note: Data as of October 31, 2020. Only includes projects for which there are capital investment estimates.