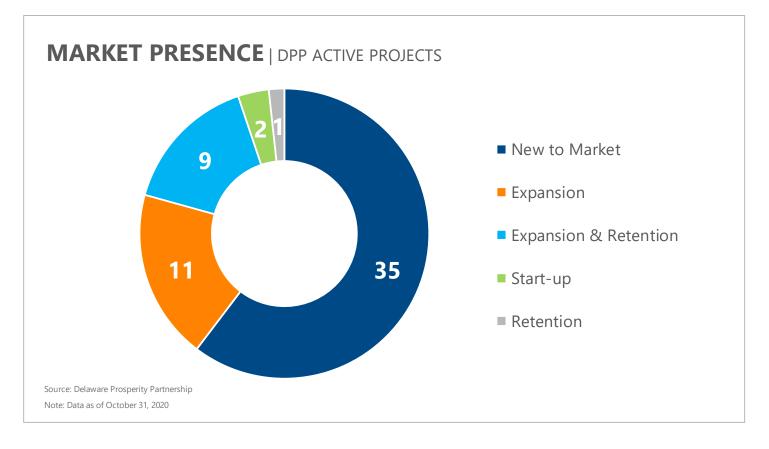

| 59          | -                | \$5,000,000                    |

### MONTHLY SUMMARY | DPP ACTIVE PROJECTS & MONTHLY FLOW

#### JOBS & INVESTMENT | DPP ACTIVE PROJECTS

**58** Active Projects

4,571 Potential New Jobs

Potential Retained Jobs

1,720 6,291 Potential New &

**Retained Jobs** 



**MONTHLY PROJECT FLOW** 

New Projects



Closed Projects\*

Source: Delaware Prosperity Partnership

\*Note: Data as of October 31, 2020. Located projects are announced expansions or relocations to Delaware supported by DPP. Closed projects are projects for which DPP has lost contact with the company; the company is no longer seeking to expand or relocate; or the company has chosen a location outside of Delaware for its expansion or relocation.

# **DPP Projects Report**

October 2020











# **PROJECT STAGE** | DPP ACTIVE PROJECTS



Note: Data as of October 31, 2020





### **POTENTIAL CAPITAL INVESTMENT** | DPP ACTIVE PROJECTS



Source: Delaware Prosperity Partnership

Note: Data as of October 31, 2020. Only includes projects for which there are capital investment estimates.