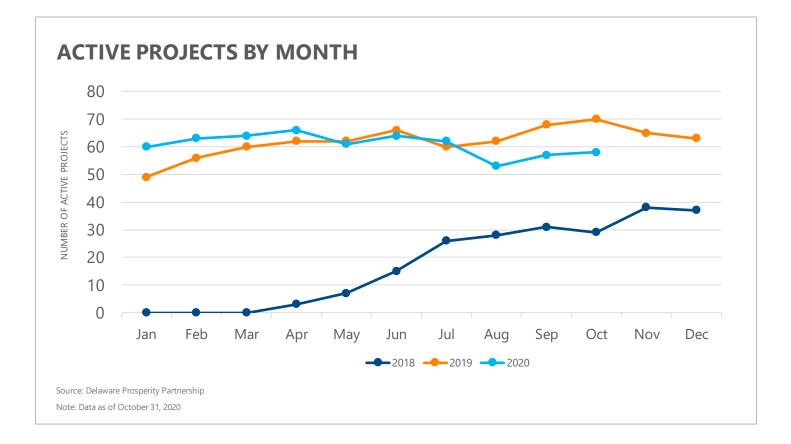

### MONTHLY SUMMARY | DPP ACTIVE PROJECTS & MONTHLY FLOW

#### JOBS & INVESTMENT | DPP ACTIVE PROJECTS

**58** Active Projects

4,571 Potential New Jobs

Potential Retained Jobs

1,720 6,291 Potential New &

**Retained Jobs** 

**MONTHLY PROJECT FLOW** 

New Projects

Closed Projects\*

Source: Delaware Prosperity Partnership

\*Note: Data as of October 31, 2020. Located projects are announced expansions or relocations to Delaware supported by DPP. Closed projects are projects for which DPP has lost contact with the company; the company is no longer seeking to expand or relocate; or the company has chosen a location outside of Delaware for its expansion or relocation.