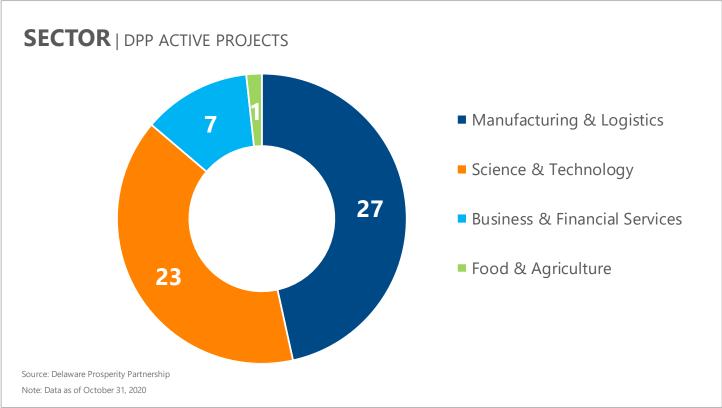

### MONTHLY SUMMARY | DPP ACTIVE PROJECTS & MONTHLY FLOW

#### JOBS & INVESTMENT | DPP ACTIVE PROJECTS

**58** Active Projects

4,571 Potential New Jobs

Potential Retained Jobs

1,720 6,291 Potential New &

**Retained Jobs** 

**MONTHLY PROJECT FLOW** 

New Projects