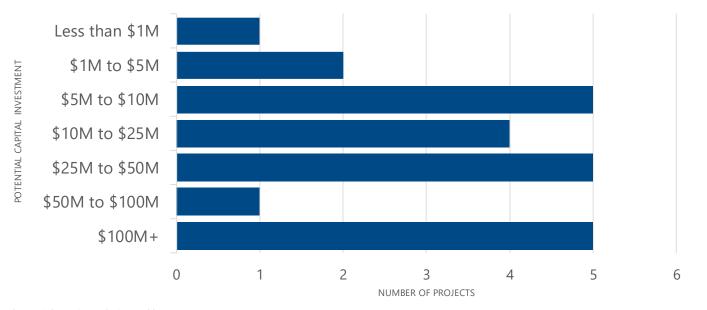

### **POTENTIAL CAPITAL INVESTMENT** | DPP ACTIVE PROJECTS

Source: Delaware Prosperity Partnership

Note: Data as of October 31, 2020. Only includes projects for which there are capital investment estimates.