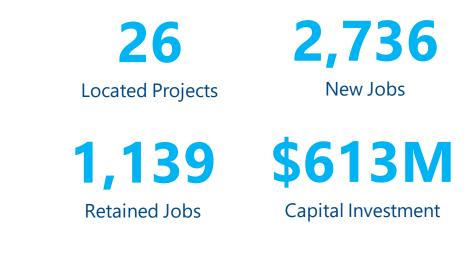

### **DPP LOCATED PROJECTS SUMMARY**

Through July 2020, DPP has successfully supported 25 projects in Delaware, including companies new to Delaware and expansions at existing Delaware companies.

Source: Delaware Prosperity Partnership

\*Note: Data as of July 31, 2020. Located projects are announced expansions or relocations to Delaware supported by DPP.