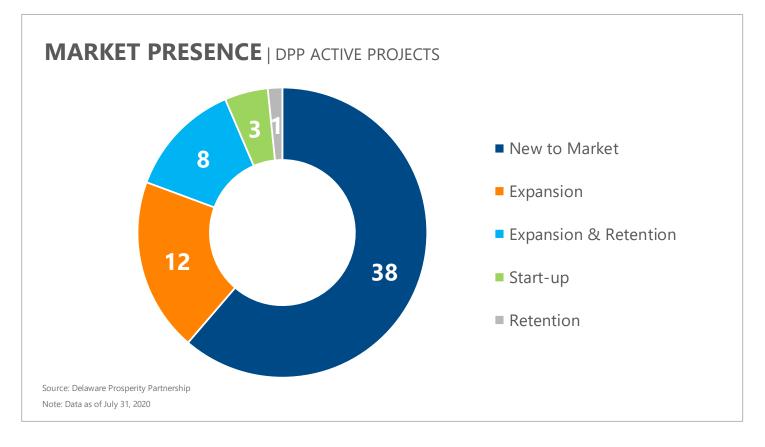

# **PROJECT STAGE** | DPP ACTIVE PROJECTS

Note: Data as of July 31, 2020

Source: Delaware Prosperity Partnership

Note: Data as of July 31, 2020. Only includes projects for which there are capital investment estimates.