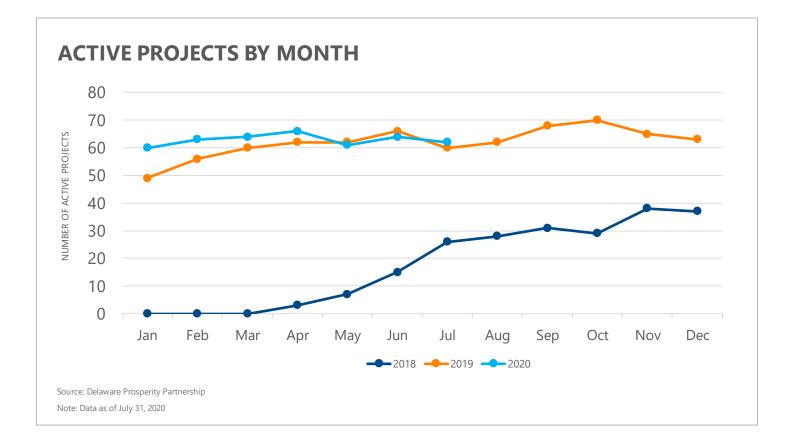

### MONTHLY SUMMARY | DPP ACTIVE PROJECTS & MONTHLY FLOW

#### JOBS & INVESTMENT | DPP ACTIVE PROJECTS

62 Active Projects

4,466 Potential New Jobs

Potential Retained Jobs

1,722 6,188 Potential New &

**Retained Jobs** 

**\$932M Potential Capital** Investment

**MONTHLY PROJECT FLOW** 

6 New Projects

Located Projects\*

Closed Projects\*

Source: Delaware Prosperity Partnership

\*Note: Data as of July 31, 2020. Located projects are announced expansions or relocations to Delaware supported by DPP. Closed projects are projects for which DPP has lost contact with the company; the company is no longer seeking to expand or relocate; or the company has chosen a location outside of Delaware for its expansion or relocation.

July 2020