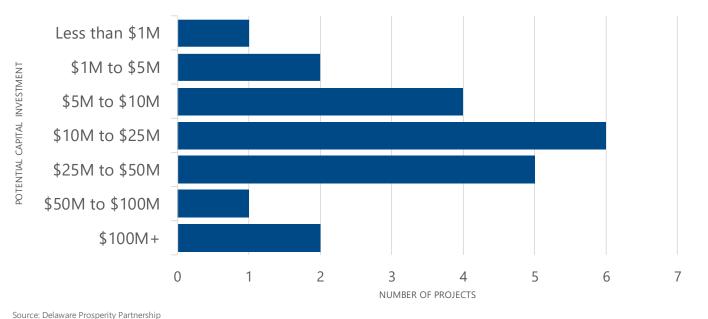

# **PROJECT STAGE** | DPP ACTIVE PROJECTS

Note: Data as of July 31, 2020

Source: Delaware Prosperity Partnership

Note: Data as of July 31, 2020. Only includes projects for which there are capital investment estimates.