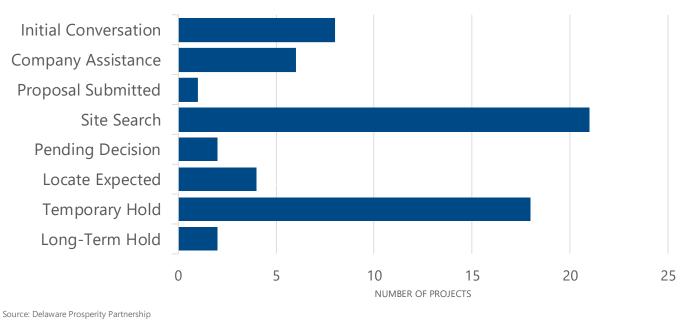

# **PROJECT STAGE** | DPP ACTIVE PROJECTS

Note: Data as of July 31, 2020

Source: Delaware Prosperity Partnership

Note: Data as of July 31, 2020. Only includes projects for which there are capital investment estimates.