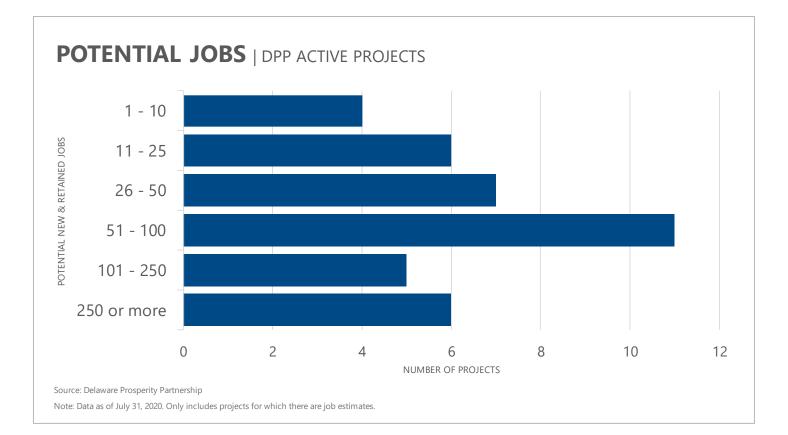

#### JOBS & INVESTMENT | DPP ACTIVE PROJECTS

62 Active Projects

4,466 Potential New Jobs

Potential Retained Jobs

1,722 6,188 Potential New &

**Retained Jobs** 

**\$932M Potential Capital** Investment

**MONTHLY PROJECT FLOW** 