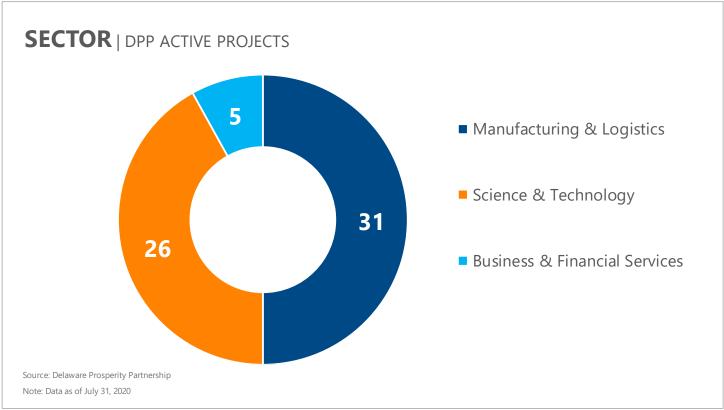

# **PROJECT STAGE** | DPP ACTIVE PROJECTS

Note: Data as of July 31, 2020

Source: Delaware Prosperity Partnership

Note: Data as of July 31, 2020. Only includes projects for which there are capital investment estimates.