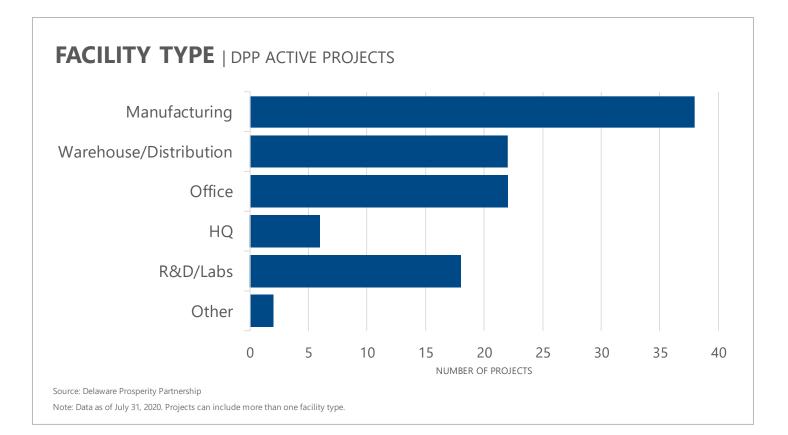

# **PROJECT STAGE** | DPP ACTIVE PROJECTS

Note: Data as of July 31, 2020

Source: Delaware Prosperity Partnership

Note: Data as of July 31, 2020. Only includes projects for which there are capital investment estimates.