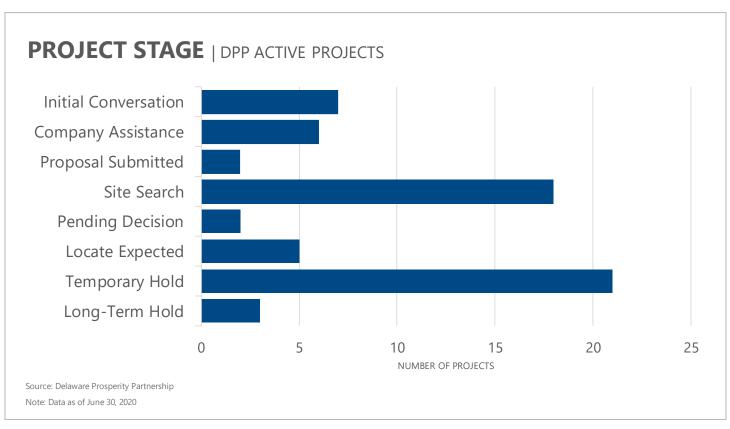

| 59          | -                | \$5,000,000           |

### MONTHLY SUMMARY | DPP ACTIVE PROJECTS & MONTHLY FLOW

#### JOBS & INVESTMENT | DPP ACTIVE PROJECTS

4,566

1,722 6,288

**Active Projects** 

Potential New Jobs

Potential Retained

Potential New & Retained Jobs

**Potential Capital** Investment

#### **MONTHLY PROJECT FLOW**

**New Projects** 

Located Projects\*

Closed Projects\*

Source: Delaware Prosperity Partnership

\*Note: Data as of June 30, 2020. Located projects are announced expansions or relocations to Delaware supported by DPP. Closed projects are projects for which DPP has lost contact with the company; the company is no longer seeking to expand or relocate; or the company has chosen a location outside of Delaware for its expansion or relocation.