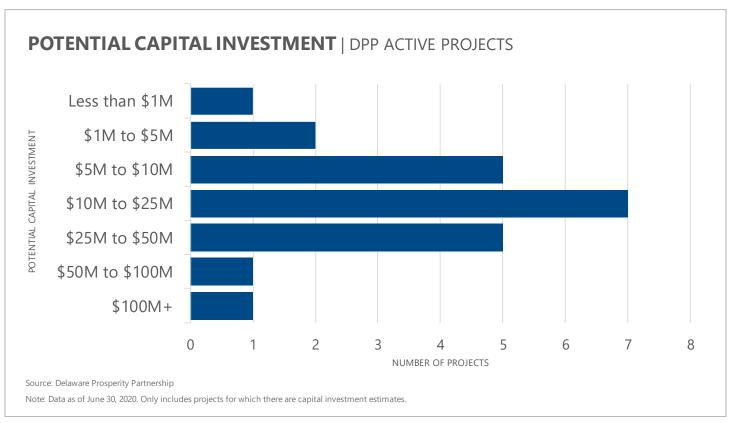

### MONTHLY SUMMARY | DPP ACTIVE PROJECTS & MONTHLY FLOW

#### JOBS & INVESTMENT | DPP ACTIVE PROJECTS

4,566

1,722 6,288

**Active Projects** 

Potential New Jobs

Potential Retained

Potential New & Retained Jobs

**Potential Capital** Investment