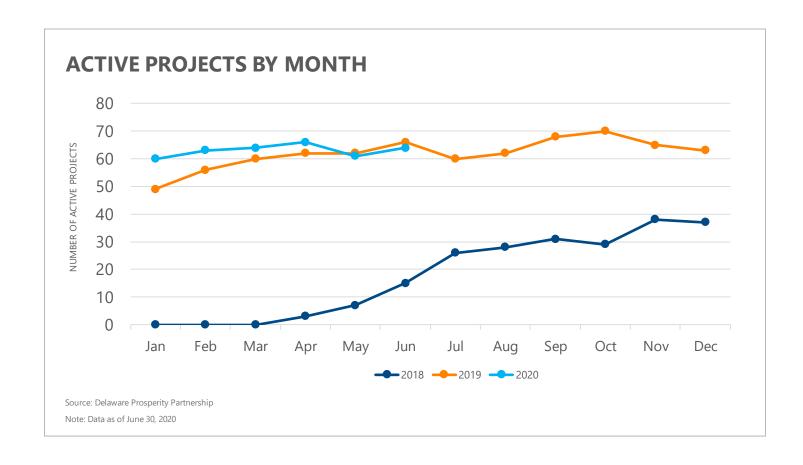

### MONTHLY SUMMARY | DPP ACTIVE PROJECTS & MONTHLY FLOW

#### **MONTHLY PROJECT FLOW**

**New Projects** 

Located Projects\*

Closed Projects\*

Source: Delaware Prosperity Partnership

\*Note: Data as of June 30, 2020. Located projects are announced expansions or relocations to Delaware supported by DPP. Closed projects are projects for which DPP has lost contact with the company; the company is no longer seeking to expand or relocate; or the company has chosen a location outside of Delaware for its expansion or relocation.