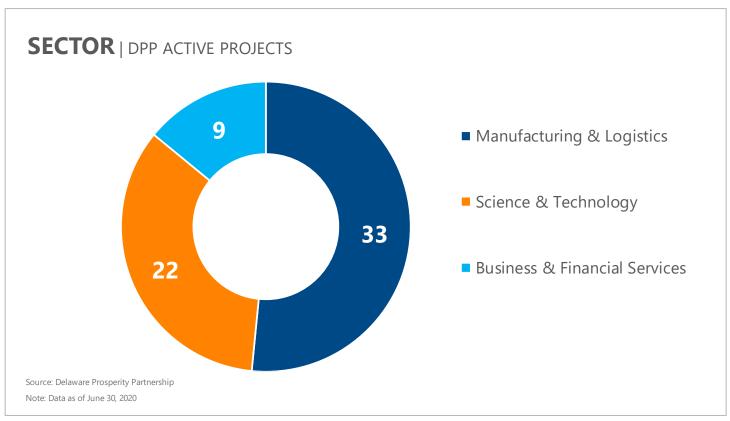

| 59          | -                | \$5,000,000           |

### MONTHLY SUMMARY | DPP ACTIVE PROJECTS & MONTHLY FLOW

#### JOBS & INVESTMENT | DPP ACTIVE PROJECTS

4,566

1,722 6,288

**Active Projects** 

Potential New Jobs

Potential Retained

Potential New & Retained Jobs

**Potential Capital** Investment

#### **MONTHLY PROJECT FLOW**

**New Projects** 

Located Projects\*

Closed Projects\*

Source: Delaware Prosperity Partnership

\*Note: Data as of June 30, 2020. Located projects are announced expansions or relocations to Delaware supported by DPP. Closed projects are projects for which DPP has lost contact with the company; the company is no longer seeking to expand or relocate; or the company has chosen a location outside of Delaware for its expansion or relocation.