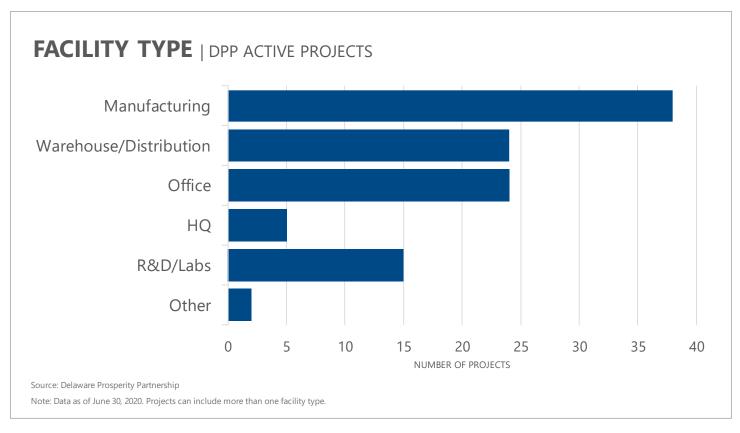

| 59          | -                | \$5,000,000           |

### MONTHLY SUMMARY | DPP ACTIVE PROJECTS & MONTHLY FLOW

#### JOBS & INVESTMENT | DPP ACTIVE PROJECTS

4,566

1,722 6,288

**Active Projects** 

Potential New Jobs

Potential Retained

Potential New & Retained Jobs

**Potential Capital** Investment

#### **MONTHLY PROJECT FLOW**

**New Projects** 

Located Projects\*

Closed Projects\*

Source: Delaware Prosperity Partnership

\*Note: Data as of June 30, 2020. Located projects are announced expansions or relocations to Delaware supported by DPP. Closed projects are projects for which DPP has lost contact with the company; the company is no longer seeking to expand or relocate; or the company has chosen a location outside of Delaware for its expansion or relocation.