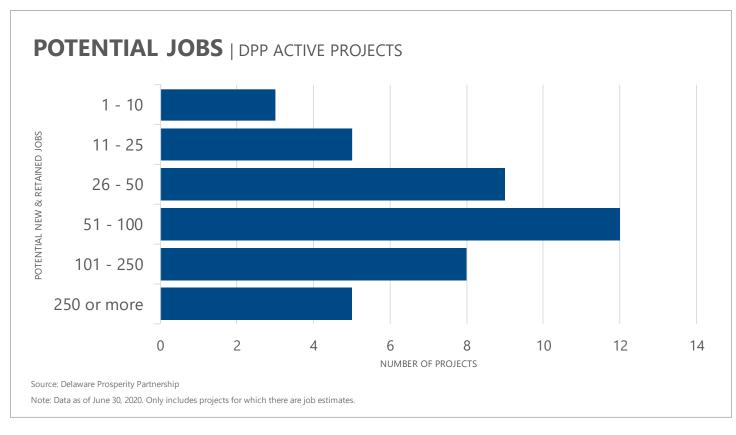

### MONTHLY SUMMARY | DPP ACTIVE PROJECTS & MONTHLY FLOW

#### JOBS & INVESTMENT | DPP ACTIVE PROJECTS

4,566

1,722 6,288

**Active Projects** 

Potential New Jobs

Potential Retained

Potential New & Retained Jobs

**Potential Capital** Investment