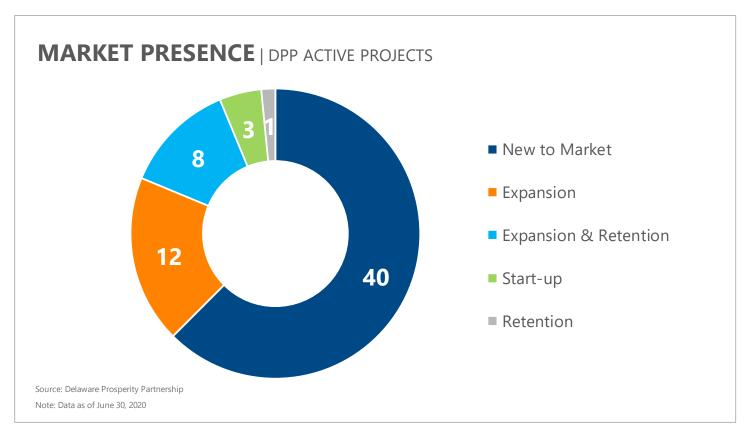

| 59          | -                | \$5,000,000           |

### MONTHLY SUMMARY | DPP ACTIVE PROJECTS & MONTHLY FLOW

#### JOBS & INVESTMENT | DPP ACTIVE PROJECTS

4,566

1,722 6,288

**Active Projects** 

Potential New Jobs

Potential Retained

Potential New & Retained Jobs

**Potential Capital** Investment

#### **MONTHLY PROJECT FLOW**

**New Projects** 

Located Projects\*

Closed Projects\*

Source: Delaware Prosperity Partnership

\*Note: Data as of June 30, 2020. Located projects are announced expansions or relocations to Delaware supported by DPP. Closed projects are projects for which DPP has lost contact with the company; the company is no longer seeking to expand or relocate; or the company has chosen a location outside of Delaware for its expansion or relocation.