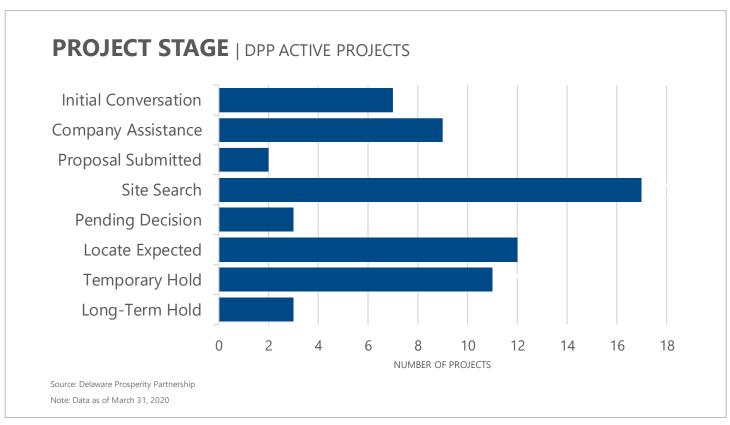

985,000 |

Source: Delaware Prosperity Partnership

### MONTHLY SUMMARY | DPP ACTIVE PROJECTS & MONTHLY FLOW

#### JOBS & INVESTMENT | DPP ACTIVE PROJECTS

5,977 1,722 7,699

**Active Projects** 

Potential New Jobs

Potential Retained Jobs

Potential New & Potential Capital **Retained Jobs** Investment

#### **MONTHLY PROJECT FLOW**

**New Projects** 

Located Projects\*

Closed Projects\*

Source: Delaware Prosperity Partnership

\*Note: Data as of March 31, 2020. Located projects are announced expansions or relocations to Delaware supported by DPP. Closed projects are projects for which DPP has lost contact with the company; the company is no longer seeking to expand or relocate; or the company has chosen a location outside of Delaware for its expansion or









**March 2020** 







**March 2020** 







March 2020