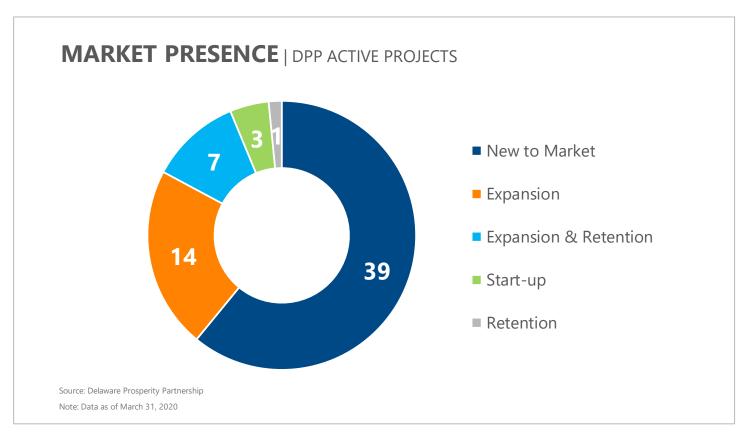

1,334 | 1,139    | \$296,985,000 |

Source: Delaware Prosperity Partnership

### MONTHLY SUMMARY | DPP ACTIVE PROJECTS & MONTHLY FLOW

#### JOBS & INVESTMENT | DPP ACTIVE PROJECTS

5,977 1,722 7,699

**Active Projects** 

Potential New Jobs

Potential Retained Jobs

Potential New & Potential Capital **Retained Jobs** Investment

#### **MONTHLY PROJECT FLOW**

**New Projects** 

Located Projects\*

Closed Projects\*

Source: Delaware Prosperity Partnership

\*Note: Data as of March 31, 2020. Located projects are announced expansions or relocations to Delaware supported by DPP. Closed projects are projects for which DPP has lost contact with the company; the company is no longer seeking to expand or relocate; or the company has chosen a location outside of Delaware for its expansion or









**March 2020** 







**March 2020** 







March 2020