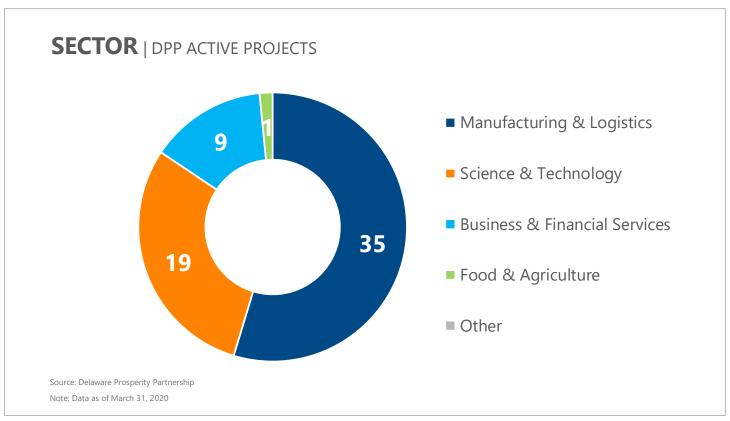

334 | 1,139    | \$296,985,000 |

Source: Delaware Prosperity Partnership

### MONTHLY SUMMARY | DPP ACTIVE PROJECTS & MONTHLY FLOW

#### JOBS & INVESTMENT | DPP ACTIVE PROJECTS

5,977 1,722 7,699

**Active Projects** 

Potential New Jobs

Potential Retained Jobs

Potential New & Potential Capital **Retained Jobs** Investment

#### **MONTHLY PROJECT FLOW**

**New Projects** 

Located Projects\*

Closed Projects\*

Source: Delaware Prosperity Partnership

\*Note: Data as of March 31, 2020. Located projects are announced expansions or relocations to Delaware supported by DPP. Closed projects are projects for which DPP has lost contact with the company; the company is no longer seeking to expand or relocate; or the company has chosen a location outside of Delaware for its expansion or









**March 2020** 







**March 2020** 







March 2020