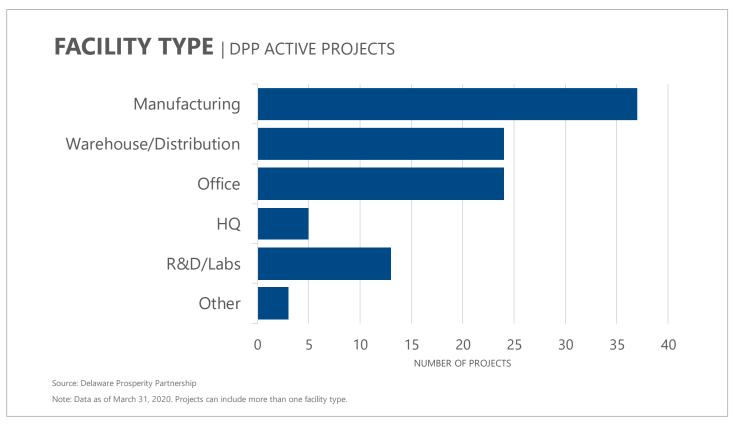

6,985,000 |

Source: Delaware Prosperity Partnership

### MONTHLY SUMMARY | DPP ACTIVE PROJECTS & MONTHLY FLOW

#### JOBS & INVESTMENT | DPP ACTIVE PROJECTS

5,977 1,722 7,699

**Active Projects** 

Potential New Jobs

Potential Retained Jobs

Potential New & Potential Capital **Retained Jobs** Investment

#### **MONTHLY PROJECT FLOW**

**New Projects** 

Located Projects\*

Closed Projects\*

Source: Delaware Prosperity Partnership

\*Note: Data as of March 31, 2020. Located projects are announced expansions or relocations to Delaware supported by DPP. Closed projects are projects for which DPP has lost contact with the company; the company is no longer seeking to expand or relocate; or the company has chosen a location outside of Delaware for its expansion or









**March 2020** 







**March 2020** 







March 2020