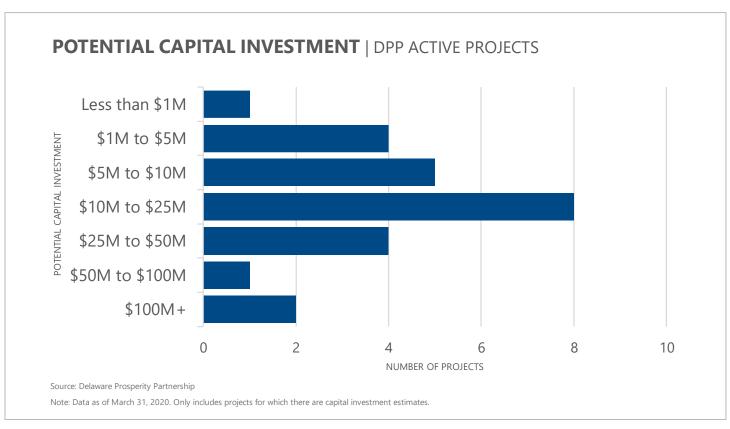

#### JOBS & INVESTMENT | DPP ACTIVE PROJECTS

5,977 1,722 7,699

**Active Projects** 

Potential New Jobs

Potential Retained Jobs

Potential New & Potential Capital **Retained Jobs** Investment