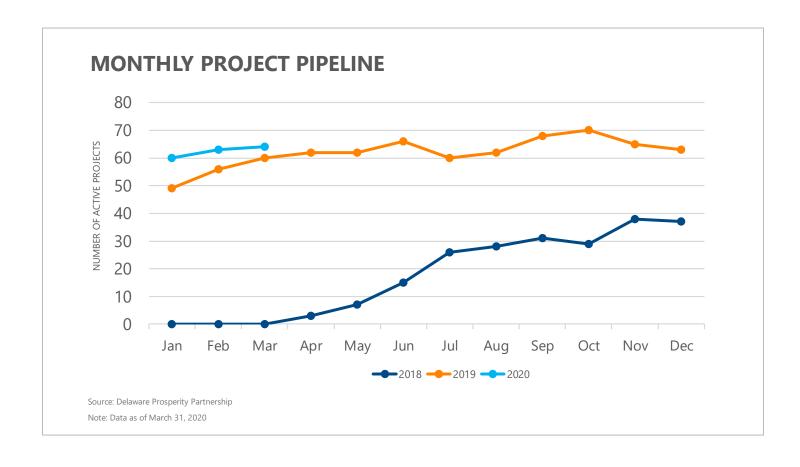

### MONTHLY SUMMARY | DPP ACTIVE PROJECTS & MONTHLY FLOW

#### **MONTHLY PROJECT FLOW**

**New Projects** 

Located Projects\*

Closed Projects\*

Source: Delaware Prosperity Partnership

\*Note: Data as of March 31, 2020. Located projects are announced expansions or relocations to Delaware supported by DPP. Closed projects are projects for which DPP has lost contact with the company; the company is no longer seeking to expand or relocate; or the company has chosen a location outside of Delaware for its expansion or