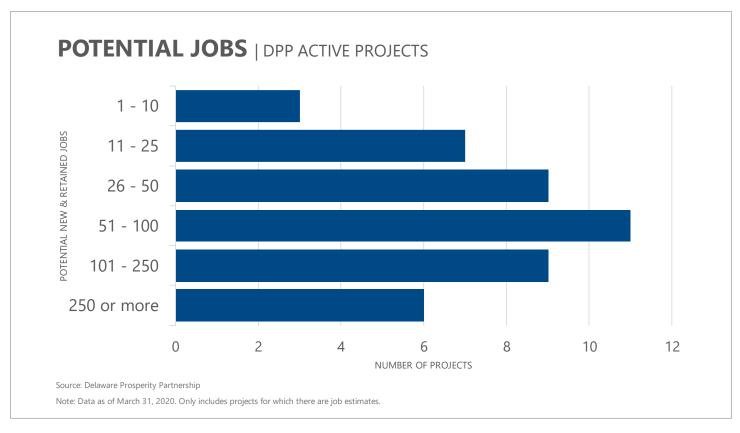

#### JOBS & INVESTMENT | DPP ACTIVE PROJECTS

5,977 1,722 7,699

**Active Projects** 

Potential New Jobs

Potential Retained Jobs

Potential New & Potential Capital **Retained Jobs** Investment